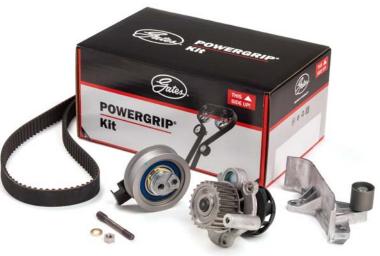

#### **POWERGRIP® KIT PLUS WATER PUMP**

The same components as a PowerGrip<sup>®</sup> Kit with the addition of the application-specific water pump.