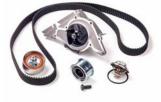

#### **POWERGRIP® KIT PLUS WATER PUMP**

The same components as a PowerGrip<sup>®</sup> Kit with the addition of the application-specific water pump.