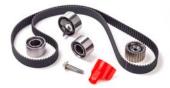

#### POWERGRIP® KIT PLUS SUBARU SPACER TOOL

With exclusive tool to ensure the correct clearance is achieved on specific Subaru engines and prevent costly premature timing belt drive failure.