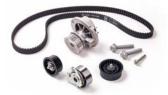

#### **POWERGRIP® KIT PLUS WATER PUMP**

The same components as a PowerGrip<sup>®</sup> Kit with the addition of the application-specific water pump.