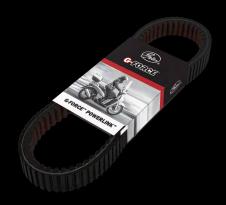

## **G-FORCE™ POWERLINK™**

## OE QUALITY POWERLINK BELTS ARE NOW PART OF THE NEW RANGE OF CVT BELTS FOR THE GLOBAL SCOOTER MARKET

One range and one name to fit all models across the **50-850cc** power range. G-Force PowerLink belts are built to withstand extreme friction, severe compressive force and the excessive heat that's generated by high acceleration, frequent back-shifting and heavy loads.

## GATES G-FORCE POWERLINK: WHENEVER SPORTY RIDING STYLES DEMAND SOMETHING SPECIAL

**GATES TECHZONE** 

**GATES AUTOMOTIVE CATALOGUE APP**