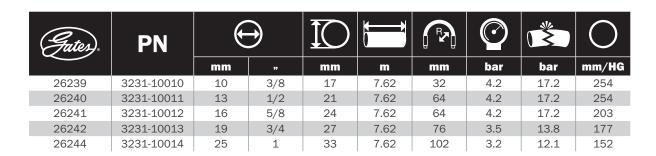

**PRODUCT TYPE:** 

## FLEETRUNNER™ STRAIGHT SILICONE HEATER HOSE

| RECOMMENDED FOR:     | Highly durable and flexible heater hose for heavy-duty<br>vehicles. Outstanding resistance to the extreme<br>temperatures occurring in poorly-ventilated<br>conditions. Approved for marine applications. |                      |      |
|----------------------|-----------------------------------------------------------------------------------------------------------------------------------------------------------------------------------------------------------|----------------------|------|
| <b>RESISTANT TO:</b> | Resistant to the harmful conditions under the bonnet; ozone, weathering and a variety of coolants.                                                                                                        |                      |      |
| CONSTRUCTION:        | SHAPE:                                                                                                                                                                                                    | Straight             |      |
|                      | TUBE:                                                                                                                                                                                                     | Silicone             |      |
|                      | <b>REINFORCEMENT:</b>                                                                                                                                                                                     | Polyester            |      |
|                      | WIRE:                                                                                                                                                                                                     | -                    | (XXX |
|                      | COVER:                                                                                                                                                                                                    | Silicone             | XXX  |
| STANDARDS:           | SAE NORM                                                                                                                                                                                                  | SAE 20R3 HT, class A |      |
|                      | DIN NORM                                                                                                                                                                                                  | -                    |      |
|                      |                                                                                                                                                                                                           |                      |      |