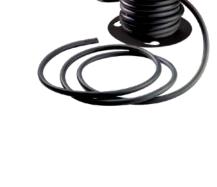

## **WINDSCREEN WASHER & VACUUM TUBING**

**PRODUCT TYPE:** AIR AND DEFROSTER SYSTEMS

**RECOMMENDED FOR:** Replacing the PVC tubing used for windscreen

or headlight washers in cars, to connect vacuumoperated car accessories and to discharge radiator

overflow or rainwater.

**RESISTANT TO:** Resistant to the harmful conditions under the bonnet.

Heat, ozone, coolant and kink resistant.

**CONSTRUCTION:** SHAPE: Straight

TUBE: EPDM

REINFORCEMENT:

WIRE: -

COVER: EPDM